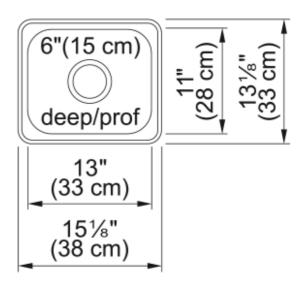

## **Technical Data**

| Aspect                         |                    |
|--------------------------------|--------------------|
| Sink type                      | Sink               |
| Type of material               | Stainless steel    |
| Number of bowls                | 1                  |
| Color                          | Steel              |
| Surface finsh                  | Silk               |
| Product Dimensions             |                    |
| Exterior size: right to left   | 14.961             |
| Exterior size: front to back   | 12.992             |
| Large bowl size: right to left | 12.992             |
| Large bowl size: front to back | 11.024             |
| Large bowl: depth              | 5.906              |
| Installation                   |                    |
| Minimum cabinet size           | 18''               |
| Product specifications         |                    |
| Installation type              | Topmount / drop in |
| Drain hole                     | 3 1/2"             |
| Position of drainer            | No drainer         |
| Product identification         |                    |
| Product brand                  | Neutral            |
| Collection                     | Steel Queen        |
| Features                       |                    |
| Drainers number                | No drainer         |
| Product reversibility          | No                 |
| Faucet ledge                   | No                 |
| Strainer assembly included     | No                 |
| Strainer assembly type         | No waste kit       |
| Overflow                       | No                 |