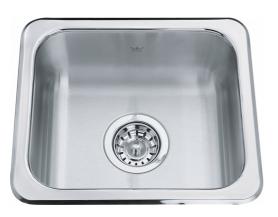

## Steel Queen Drop In Sink - QS1315-6N | 113.0620.192

## **Technical Data**

| Aspect                         |                    |
|--------------------------------|--------------------|
| Sink type                      | Sink               |
| Type of material               | Stainless steel    |
| Number of bowls                | 1                  |
| Color                          | Steel              |
| Surface finsh                  | Silk               |
| Product Dimensions             |                    |
| Exterior size: right to left   | 14.961             |
| Exterior size: front to back   | 12.992             |
| Large bowl size: right to left | 12.992             |
| Large bowl size: front to back | 11.024             |
| Large bowl: depth              | 5.906              |
| Installation                   |                    |
| Minimum cabinet size           | 18''               |
| Product specifications         |                    |
| Installation type              | Topmount / drop in |
| Drain hole                     | 3 1/2"             |
| Position of drainer            | No drainer         |
| Product identification         |                    |
| Product brand                  | Neutral            |
| Collection                     | Steel Queen        |
| Features                       |                    |
| Drainers number                | No drainer         |
| Product reversibility          | No                 |
| Faucet ledge                   | No                 |
| Strainer assembly included     | No                 |
| Strainer assembly type         | No waste kit       |
| Overflow                       | No                 |